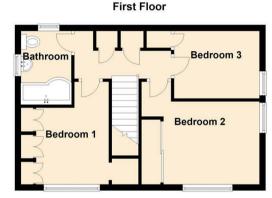

The property briefly comprises to the ground floor:- entrance hall, lounge with bay window, stylish kitchen with fitted wall and floor units. There is also a handy utility room. To the first floor, off the landing, there are three good sized bedrooms; bedroom one and two two with fitted wardrobes and bedroom one and three with a built-in storage cupboard. There is also a modern three piece family bathroom with shower over bath. The property further benefits from gas central heating, double glazing and ample storage.

Bedroom One 11'6" x 7'9" (3.53 x 2.37)

Bedroom Two 11'6" x 13'2" (3.51 x 4.02)

Bedroom Three 8'7" x 7'3" (2.64 x 2.23)