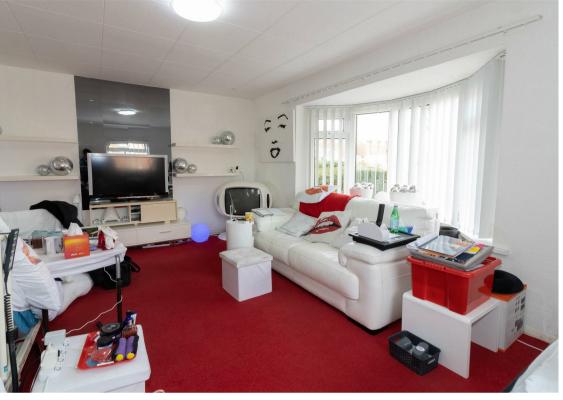

The property briefly comprises to the ground floor:- entrance hall, lounge with bay window, stylish kitchen with fitted wall and floor units. There is also a handy utility room. To the first floor, off the landing, there are three good sized bedrooms; bedroom one and two two with fitted wardrobes and bedroom one and three with a built-in storage cupboard. There is also a modern three piece family bathroom with shower over bath. The property further benefits from gas central heating, double glazing and ample storage.

## **COVID-19 Guidelines**

Although it is not mandatory, we do recommend that viewers wear appropriate PPE to protect themselves and others.

Council Tax band \*A\*.

Lounge 12'9" x 17'2" (3.89 x 5.25)

Kitchen 10'9" x 12'7" (3.29 x 3.86)