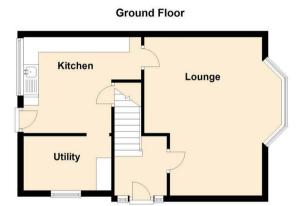

The property briefly comprises to the ground floor:- entrance hall, lounge with bay window, stylish kitchen with fitted wall and floor units. There is also a handy utility room. To the first floor, off the landing, there are three good sized bedrooms; bedroom one and two two with fitted wardrobes and bedroom one and three with a built-in storage cupboard. There is also a modern three piece family bathroom with shower over bath. The property further benefits from gas central heating, double glazing and ample storage.

## **COVID-19 Guidelines**

Although it is not mandatory, we do recommend that viewers wear appropriate PPE to protect themselves and others.

Council Tax band \*A\*.

Lounge 12'9" x 17'2" (3.89 x 5.25)

Kitchen 10'9" x 12'7" (3.29 x 3.86)