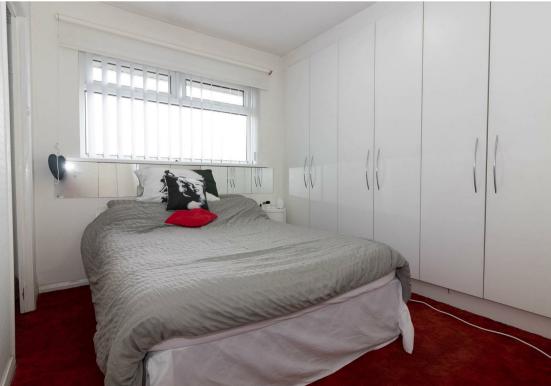

The property briefly comprises to the ground floor:- entrance hall, lounge with bay window, stylish kitchen with fitted wall and floor units. There is also a handy utility room. To the first floor, off the landing, there are three good sized bedrooms; bedroom one and two two with fitted wardrobes and bedroom one and three with a built-in storage cupboard. There is also a modern three piece family bathroom with shower over bath. The property further benefits from gas central heating, double glazing and ample storage.

Bedroom One 11'6" x 7'9" (3.53 x 2.37)

Bedroom Two 11'6" x 13'2" (3.51 x 4.02)

Bedroom Three 8'7" x 7'3" (2.64 x 2.23)