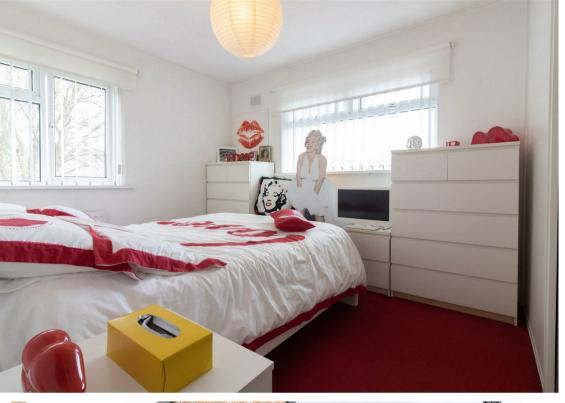

The property briefly comprises to the ground floor:- entrance hall, lounge with bay window, stylish kitchen with fitted wall and floor units. There is also a handy utility room. To the first floor, off the landing, there are three good sized bedrooms; bedroom one and two two with fitted wardrobes and bedroom one and three with a built-in storage cupboard. There is also a modern three piece family bathroom with shower over bath. The property further benefits from gas central heating, double glazing and ample storage.

Bedroom One 11'6" x 7'9" (3.53 x 2.37)

Bedroom Two 11'6" x 13'2" (3.51 x 4.02)

Bedroom Three 8'7" x 7'3" (2.64 x 2.23)