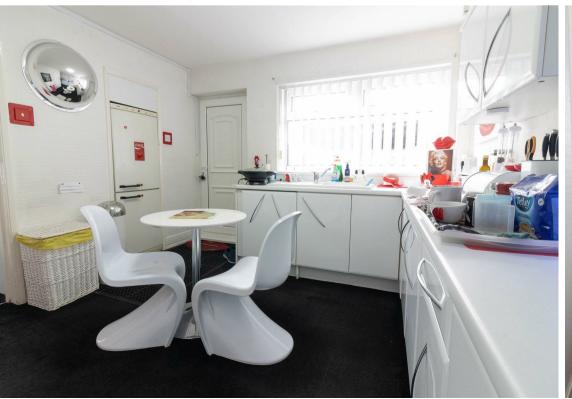

The property briefly comprises to the ground floor:- entrance hall, lounge with bay window, stylish kitchen with fitted wall and floor units. There is also a handy utility room. To the first floor, off the landing, there are three good sized bedrooms; bedroom one and two two with fitted wardrobes and bedroom one and three with a built-in storage cupboard. There is also a modern three piece family bathroom with shower over bath. The property further benefits from gas central heating, double glazing and ample storage.

## **COVID-19 Guidelines**

Although it is not mandatory, we do recommend that viewers wear appropriate PPE to protect themselves and others.

Council Tax band \*A\*.

Lounge 12'9" x 17'2" (3.89 x 5.25)

Kitchen 10'9" x 12'7" (3.29 x 3.86)